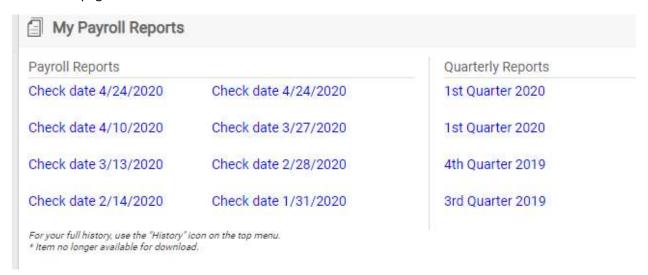

Your home page will look like this:

If you need older reports click on the History icon on the top tool bar

From there you can use the sort feature.

While this is the easiest method to receive reports, it does keep them in a single file and it is harder to isolate just one type of report such as form 941. We are happy to demonstrate PPX, our more robust portal, which has more flexibility in report searching. PPX also has many other free features you might be interested in. feel free to contact us for a demonstration of the power of PPX.