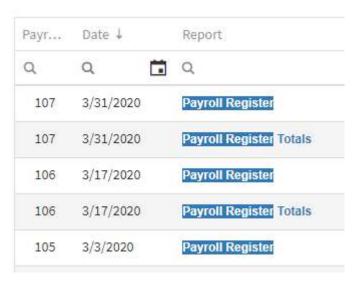

## PPX Portal:

To get payroll reports such as Payroll Register, Payroll Register Totals and Department Cost Report:

Go to Reports on the top tool bar inside PPX

The most recent reports will be listed.

To past reports click on the calendar to select by check date

To see only specific reports enter the report title in the search box and all reports with that title will

Check the box on the right to download desired reports.

To see quarterly reports click period end reports to the left