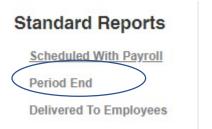

To see only specific reports enter the report title in the search box and all reports with that title will

Check the box on the right to download desired reports.

To see quarterly reports click period end reports to the left